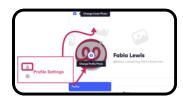

### Add a profile picture

Go to profile settings and personalize your profile with a profile picture