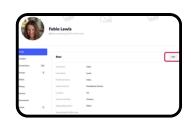

### Update your profile

Click the [edit] button to you can tell us more about yourself!